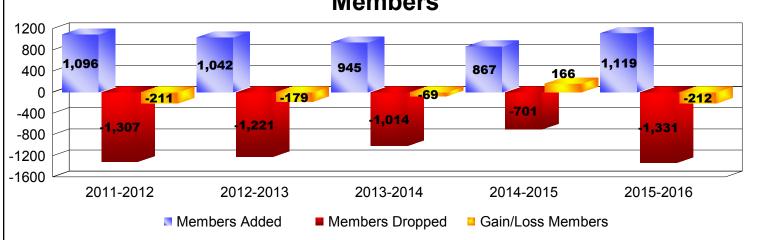

| Year<br>2011-2012                                                                                      | New<br>Clubs | Dropped<br>Clubs<br>-3 | Gain/<br>Loss<br>Clubs<br>2 | New<br>Members<br>843 | Charter<br>Members<br>182 | Reinstate<br>Members | Transfer<br>Members | Total<br>Member<br>Added<br>1096 | Total<br>Members<br>Dropped<br>-1307 | Gain/<br>Loss<br>Members<br>-211 |
|--------------------------------------------------------------------------------------------------------|--------------|------------------------|-----------------------------|-----------------------|---------------------------|----------------------|---------------------|----------------------------------|--------------------------------------|----------------------------------|
| 2012-2013                                                                                              | 0            | -6                     | -6                          | 954                   | 5                         | 59                   | 24                  | 1042                             | -1221                                | -179                             |
| 2013-2014                                                                                              | 2            | -3                     | -1                          | 750                   | 77                        | 112                  | 6                   | 945                              | -1014                                | -69                              |
| 2014-2015                                                                                              | 0            | -4                     | -4                          | 815                   | 9                         | 38                   | 5                   | 867                              | -701                                 | 166                              |
| 2015-2016                                                                                              | 6            | -1                     | 5                           | 733                   | 251                       | 131                  | 4                   | 1119                             | -1331                                | -212                             |
| Average                                                                                                | 3            | -3                     | -1                          | 819                   | 105                       | 79                   | 11                  | 1014                             | -1115                                | -101                             |
| $ \begin{array}{c} 6 \\ 4 \\ 2 \\ 0 \\ -2 \\ -3 \\ -4 \\ -6 \\ -6 \\ -6 \\ -6 \\ -6 \\ -6 \\ -6 \\ -6$ |              |                        |                             |                       |                           |                      |                     |                                  |                                      |                                  |
| 2011-2012                                                                                              |              |                        | 2012-2013                   |                       | 2013-2014                 |                      | 2014-2015           |                                  | 2015-2016                            |                                  |
|                                                                                                        |              |                        | New Clubs                   |                       | Dropped Clubs G           |                      | ain/Loss Clubs      |                                  |                                      |                                  |
| Members                                                                                                |              |                        |                             |                       |                           |                      |                     |                                  |                                      |                                  |